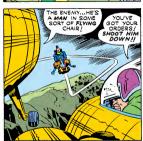

## FOES!

INSIGES HAVE PLACED MAN MINUTES AWAY FROM ANY POINT ON EARTH ... WITH DISTANCE ANNIHILATED. THE PERIL OF TOTAL WAR CAN BE FOUGHT AS SWIFTLY AS IT APPEARS.... OWAC MANEULERS HIS "CAPSULE-PLAVE INTO A STEEP DIVE FROM THE STRATOSPHERE AND BEGINS HIS GLIDE ACROSS ENDER.... CAN ONE MAN STOP A BRIGAND ARMY FROM ITS GOAL OF CONQUEST? A HUNDRED THOUSAND GUIS WAIT WITH ONE ANSWER....